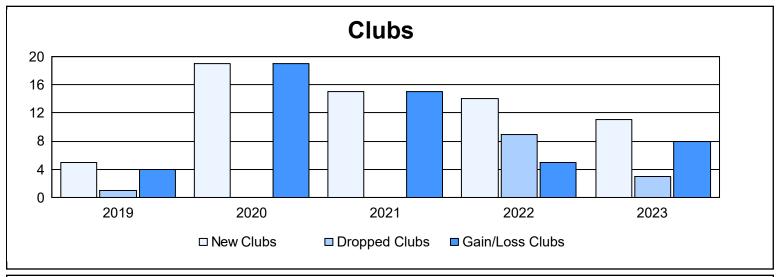

District 324 A As of June 2023 Cumulative

| Year      | New<br>Clubs | Dropped<br>Clubs | Gain/<br>Loss<br>Clubs | New<br>Members | Charter<br>Members | Reinstate<br>Members | Transfer<br>Members | Total<br>Member<br>Added | Total<br>Members<br>Dropped | Gain/<br>Loss<br>Members |
|-----------|--------------|------------------|------------------------|----------------|--------------------|----------------------|---------------------|--------------------------|-----------------------------|--------------------------|
| 2018-2019 | 5            | 1                | 4                      | 354            | 180                | 93                   | 3                   | 630                      | 664                         | -34                      |
| 2019-2020 | 19           | 0                | 19                     | 1,535          | 516                | 79                   | 14                  | 2,144                    | 676                         | 1,468                    |
| 2020-2021 | 15           | 0                | 15                     | 565            | 464                | 49                   | 5                   | 1,083                    | 1,356                       | -273                     |
| 2021-2022 | 14           | 9                | 5                      | 638            | 412                | 113                  | 10                  | 1,173                    | 1,178                       | -5                       |
| 2022-2023 | 11           | 3                | 8                      | 1,277          | 364                | 152                  | 70                  | 1,863                    | 1,165                       | 698                      |
| Average   | 13           | 3                | 10                     | 874            | 387                | 97                   | 20                  | 1,379                    | 1,008                       | 371                      |